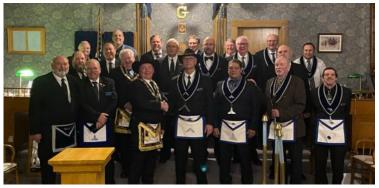

The Lodge was opened on the Third Degree at 7:00 PM; and recessed to prepare for the GMOV. The formal introductions were made, and the GM returned the Gavel to W.M. Mike Cushing P.M. to take care of the business of the Lodge.

The minutes were read and approved, communications read and discussed, bills presented, and payment approved, the Lodge focus was directed to the GMOV and the message that he had come to present.

The Grand Masters message was well received by the Brethren as it related to subject matter that we had addressed at our March stated concerning our annual dues and the effect that "Life Memberships" have had on finances of the Lodges in his Jurisdiction.

The Lodge closed in peace and harmony at 8:35 pm after the Grand Masters message.

I want to thank all the Brethren of Amity #4 for their support in making this year's GMOV a success. Take care all, and I hope to see you at Lodge.